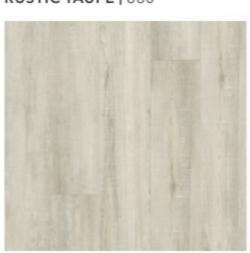

#### **EASYCLEAN™**

Innovative lacquer repels dirt and grime for simple cleanup and stain protection.

BAYWOOD BROWN | 950

RUSTIC TAUPE | 860

LAMB'S EAR | 190

BONBON | 830 #LVP12-830

DESERT TWILIGHT | 930

CANVAS | 330