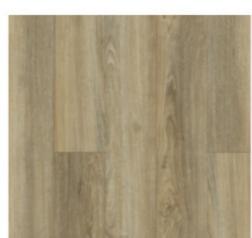

#### **EASYCLEAN™**

Innovative lacquer repels dirt and grime for simple cleanup and stain protection.

BAYWOOD BROWN | 950

RUSTIC TAUPE | 860

LAMB'S EAR | 190

BONBON | 830 #LVP12-830

DESERT TWILIGHT | 930

CANVAS | 330

FALLEN LEAF | 550

BRUSHED BEIGE | 220

CUP O' JAVA | 490

RICHMOND GOLD | 840

COFFEE HOUSE TAN | 320

SMOKED OYSTER | 980