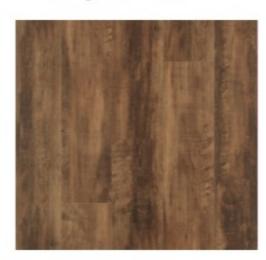

#### **EASYCLEAN™**

Innovative lacquer repels dirt and grime for simple cleanup and stain protection.

BAYWOOD BROWN | 950

RUSTIC TAUPE | 860

LAMB'S EAR | 190

BONBON | 830 #LVP12-830

DESERT TWILIGHT | 930

CANVAS | 330

FALLEN LEAF | 550

BRUSHED BEIGE | 220

CUP O' JAVA | 490

RICHMOND GOLD | 840

COFFEE HOUSE TAN | 320

SMOKED OYSTER | 980