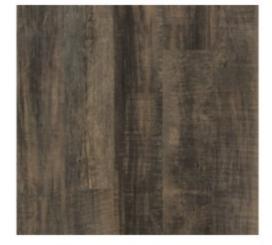

#### **EASYCLEAN™**

Innovative lacquer repels dirt and grime for simple cleanup and stain protection.

BAYWOOD BROWN | 950

RUSTIC TAUPE | 860

LAMB'S EAR | 190

BONBON | 830 #LVP12-830

DESERT TWILIGHT | 930

CANVAS | 330