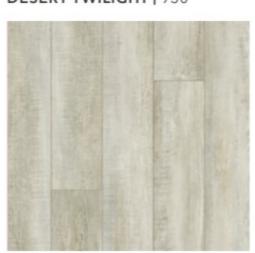

#### **EASYCLEAN™**

Innovative lacquer repels dirt and grime for simple cleanup and stain protection.

BAYWOOD BROWN | 950

RUSTIC TAUPE | 860

LAMB'S EAR | 190

BONBON | 830 #LVP12-830

DESERT TWILIGHT | 930

CANVAS | 330